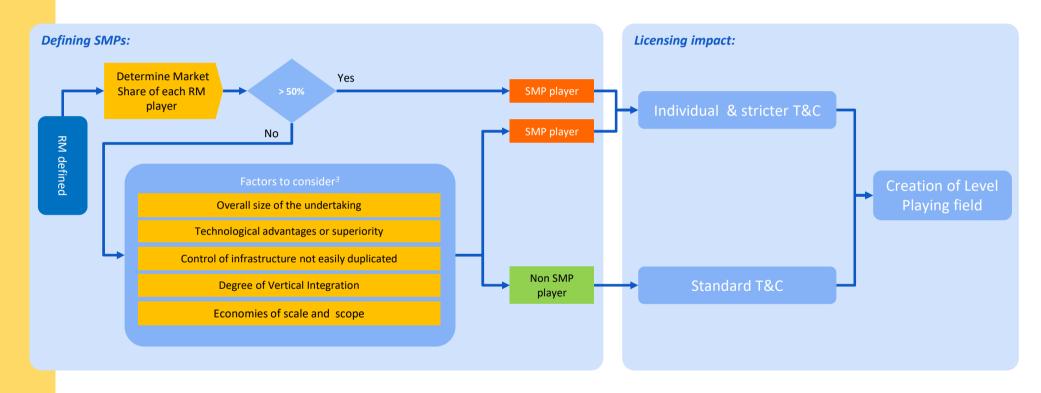

## • Lack of market forces towards future competitive levels • Insufficient force of competition law Regulatory tools: Identify **possible** not RM & SMP Determine Determination<sup>2</sup> fully competitive the RM Ex ante markets Combined regulatory actions **RM & SMP** Dispute resolution and abuse Determination of SMP (competition laws) EX post