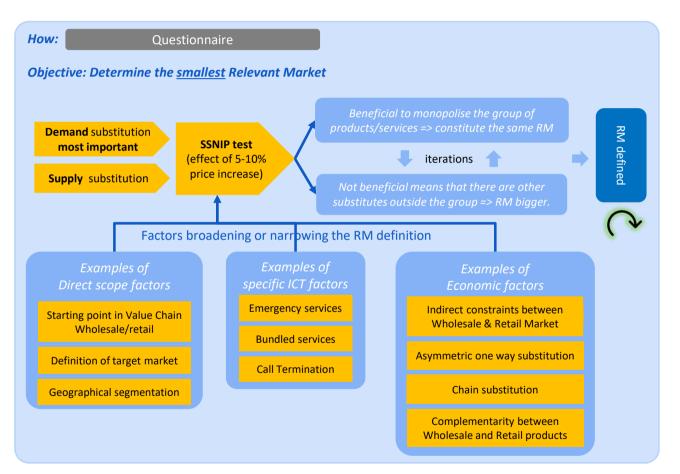

## Small but Significant Non-transitory Increase in Price (SSNIP) test – Step 1

## • Lack of market forces towards future competitive levels • Insufficient force of competition law Regulatory tools: Identify **possible** not RM & SMP Determine Determination<sup>2</sup> fully competitive the RM Ex ante markets Combined regulatory actions **RM & SMP** Dispute resolution and abuse Determination of SMP (competition laws) EX post

Existence of any type of high barriers of entry (structural/legal/regulatory)

Criteria for determining ex-ante regulation needed 1

Regulate if all 3 conditions are expected to be met: